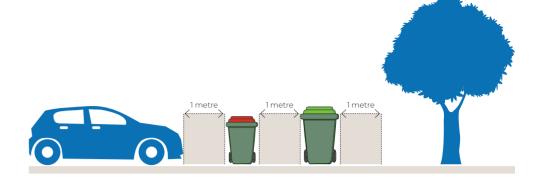

#### **KERSIDE BIN PLACEMENT**

Bins should be placed at the kerbside by 7am on your collection day.

Please considering placement of your bin to prevent loss of car parking allotments but utilising service laneways and road protrusions, keeping a minimum distance of 1 metre between bins, parked cars, street trees and other infrastructure.