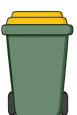

## WHICH BIN? THE YELLOW RECYCLING BIN

Paper and cardboard

Rigid plastic containers milk cartons

and cans

Glass bottles and jars

Aluminium foil and trays

Aerosols (empty)

**NO** general

Juice and

footwear or materials. textiles dirt or rocks

NO plastic bags or wrapping

NO broken crockery or glassware