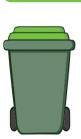

## WHICH BIN? THE GREEN ORGANICS BIN

vegetables

Bread, pasta and rice

Meat, bones and seafood

Paper towel and tissues

Certified compostable

newspaper bags and cutlery and shredded paper

NO plastic packaged

NO clothing, footwear or

textiles

materials.

dirt or rocks

NO general NO plastic pots, containers or bottles